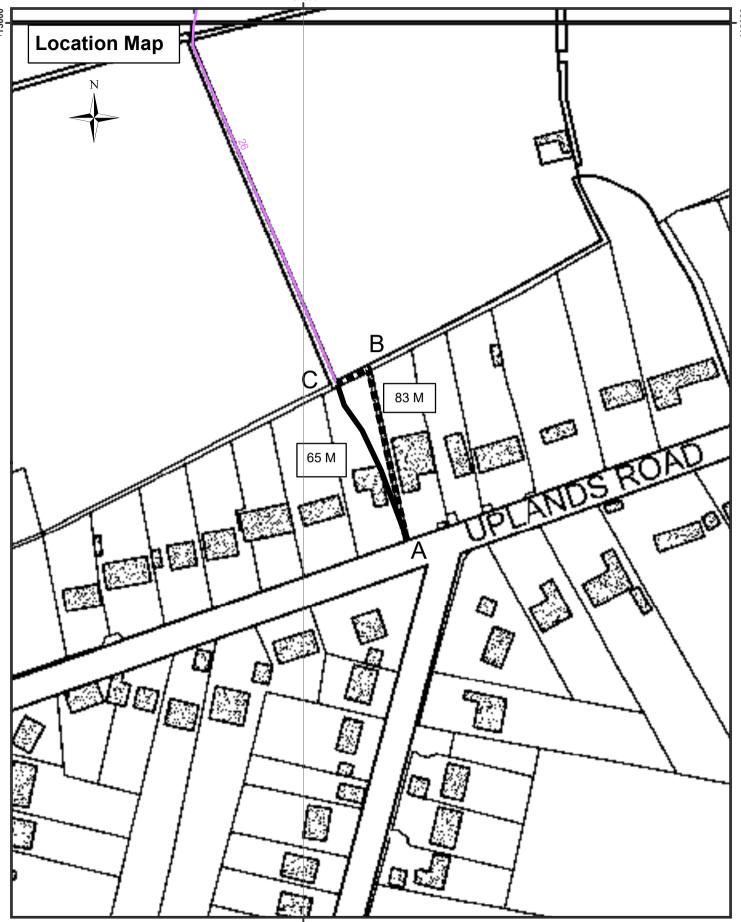

Application for a Public Path Creation and Extinguishment Order for part of Denmead Footpath 26

## **LEGEND**

Public Footpath

464500

Footpath to be created Footpath to be extinguished

Countryside Access Team Culture, Communities & Business Services Castle Avenue Winchester, SO23 8UL

1:1,500

© Crown copyright and database rights 2020 Ordnance Survey [100019180]. You are permitted to use this data solely to enable you to respond to, or interact with, the organisation that provided you with the data. You are not permitted to copy,sub-licence, distribute or sell any of his data to third parties in any form.